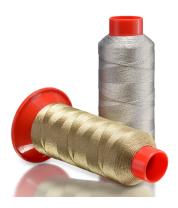

#### Polyester/polyester wrapped yarn

- the effect thread for creative top stitching
- for metallic accents on fashion and leather
- decorative, impressive, effective

Available colour no.: 0496 = gold, 0611 = silver, 1145 = bronze